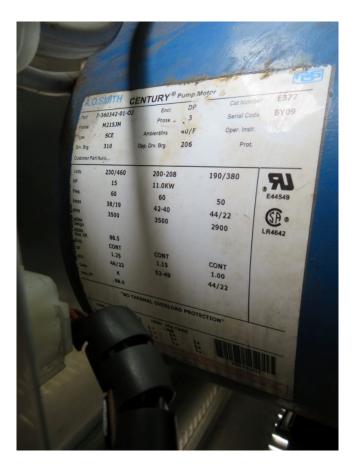

### **Specifications**

| Brand | VRTX          |
|-------|---------------|
| Туре  | 104002-60GPM, |
| Stock | 1             |