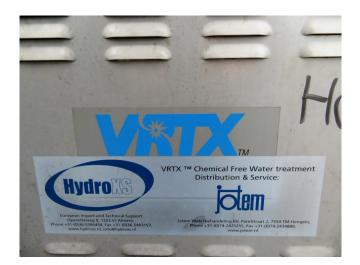

### VRTX 104002-60GPM,

#### Used VRTX 104002-60GPM,

Used VRTX Water Treatment System type 104002-60GPM, Cooling water is drawn from the Cooling Tower or Evaporative Condenser sump. Velocity, trajectory, and rotation are imparted to create opposing water streams as they leave the precision nozzles. The water collides with tremendous kinetic energy and shear. At the core of these streams, a region of near total vacuum is created which degasses the flow.