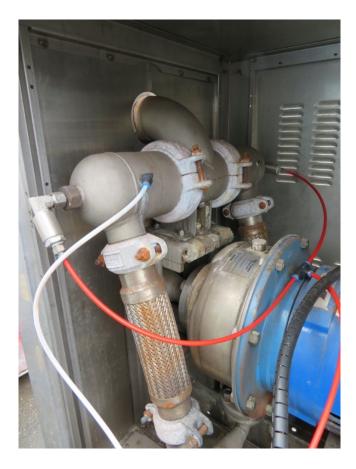

#### Used VRTX 104002-60GPM,

Used VRTX Water Treatment System type 104002-60GPM, Cooling water is drawn from the Cooling Tower or Evaporative Condenser sump. Velocity, trajectory, and rotation are imparted to create opposing water streams as they leave the precision nozzles. The water collides with tremendous kinetic energy and shear. At the core of these streams, a region of near total vacuum is created which degasses the flow.