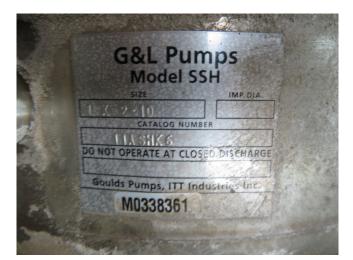

#### Used VRTX 104002-60GPM,

Used VRTX Water Treatment System type 104002-60GPM, Cooling water is drawn from the Cooling Tower or Evaporative Condenser sump. Velocity, trajectory, and rotation are imparted to create opposing water streams as they leave the precision nozzles. The water collides with tremendous kinetic energy and shear. At the core of these streams, a region of near total vacuum is created which degasses the flow.