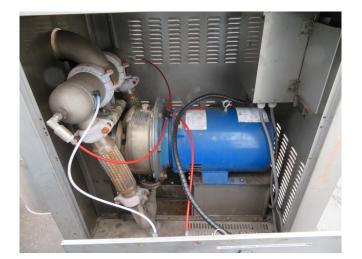

#### Used VRTX 104002-60GPM,

Used VRTX Water Treatment System type 104002-60GPM, Cooling water is drawn from the Cooling Tower or Evaporative Condenser sump. Velocity, trajectory, and rotation are imparted to create opposing water streams as they leave the precision nozzles. The water collides with tremendous kinetic energy and shear. At the core of these streams, a region of near total vacuum is created which degasses the flow.