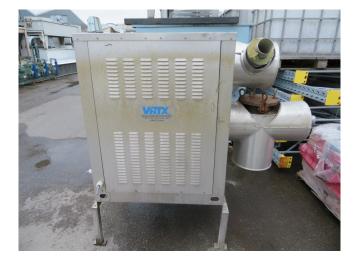

### VRTX 104002-60GPM,

#### Used VRTX 104002-60GPM,

Used VRTX Water Treatment System type 104002-60GPM, Cooling water is drawn from the Cooling Tower or Evaporative Condenser sump. Velocity, trajectory, and rotation are imparted to create opposing water streams as they leave the precision nozzles. The water collides with tremendous kinetic energy and shear. At the core of these streams, a region of near total vacuum is created which degasses the flow.