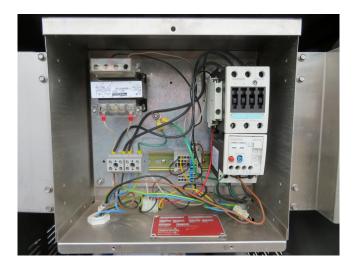

#### Used VRTX 104002-60GPM,

Used VRTX Water Treatment System type 104002-60GPM, Cooling water is drawn from the Cooling Tower or Evaporative Condenser sump. Velocity, trajectory, and rotation are imparted to create opposing water streams as they leave the precision nozzles. The water collides with tremendous kinetic energy and shear. At the core of these streams, a region of near total vacuum is created which degasses the flow.