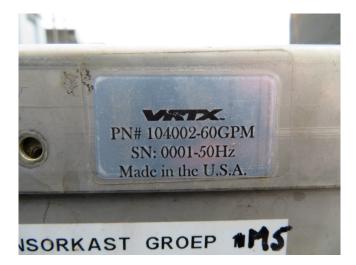

### VRTX 104002-60GPM,

### **Specifications**

| Brand | VRTX          |
|-------|---------------|
| Туре  | 104002-60GPM, |
| Stock | 1             |

#### Used VRTX 104002-60GPM,

Used VRTX Water Treatment System type 104002-60GPM, Cooling water is drawn from the Cooling Tower or Evaporative Condenser sump. Velocity, trajectory, and rotation are imparted to create opposing water streams as they leave the precision nozzles. The water collides with tremendous kinetic energy and shear. At the core of these streams, a region of near total vacuum is created which degasses the flow.